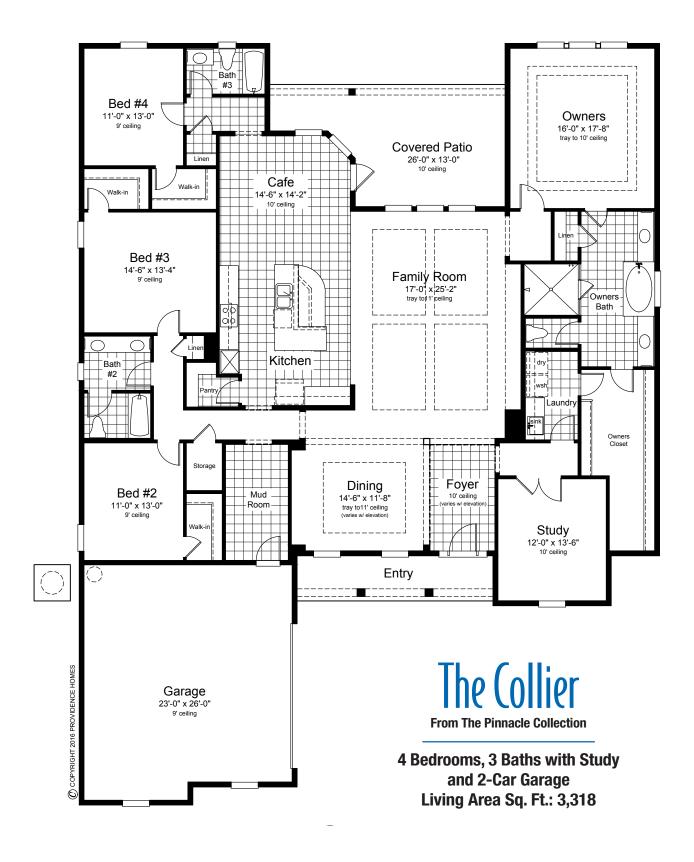

The Collier

**From The Pinnacle Collection** 

"Jacksonville's Hometown Builder"

Coastal Elevation (Color Scheme 3)

Craftsman Elevation (Color Scheme 4)

English Country Elevation (Color Scheme 6)

Farmhouse Elevation (Color Scheme 3)

4 Bedrooms, 3 Baths with Study and 2-Car Garage • Living Area Sq. Ft.: 3,318

## **MyProvidenceHome.com**

Illustrations are artists concepts. Actual colors may vary from what is seen on brochure. Dimensions and square footage are approximate. Builder reserves the right to modify floor plans, elevations, colors and materials without notice. Actual areas may vary with construction. Certain items shown are for conception only and may not be included as standard. See standard features for more information. Floor plan shown is for the Coastal elevation; other elevations may vary floor plan slightly. NOT TO SCALE. Last revised 6.16.16. © Copyright 2016 Providence Homes, Inc. – ALL RIGHTS RESERVED.