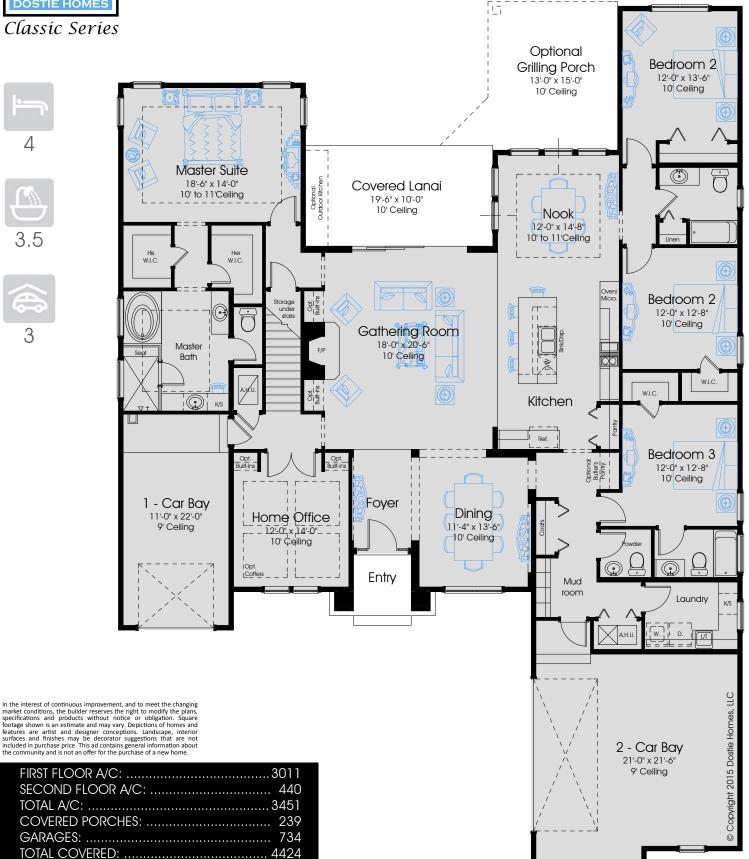

#### 3451 Porches



# BRADBURY 3451











In the interest of continuous improvement, and to meet the changing market conditions, the builder reserves the right to modify the plans, specifications and products without notice or obligation. Square footage shown is an estimate and may vary. Depictions of homes and features are artist and designer conceptions. Landscape, interior surfaces and finishes may be decorator suggestions that are not included in purchase price. This ad contains general information about inity and is not an offer for the purchase of a new home













80' x 150' Typical Site Layout















# DOSTIE HOMES Classic Series

## 3451 BRADBURY

## 3451 Pre-Planned Options



Classic Series













Optional Grilling Porch (Shown with 2 optional sliders at Nook - This Requires the addition of 3 columns at Lanai area. Also shown,

optional 16' Slider at Gathering Room)



Optional Home Office Entry (Relocates French doors to Home Office to Foyer)





Optional Bunk Room and Loft (Includes standard closet i.l.o. W.I.C. and two separate rooms upstairs i.l.o. Bonus Room



Optional Master Bath

In the interest of continuous improvement, and to meet the changing market conditions, the builder reserves the right to modify the plans, specifications and products without notice or obligation. Square footage shown is an estimate and may vary. Depictions of homes and features are artist and designer conceptions. Landscape, interior surfaces and finishes may be decorator suggestions that are