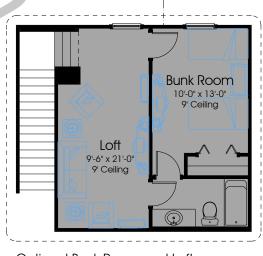

Optional Home Office Entry (Relocates French doors to Home Office to Foyer)

Optional Bunk Room and Loft (Includes standard closet i.l.o. W.I.C. and two separate rooms upstairs i.l.o. Bonus Room

Optional Master Bath