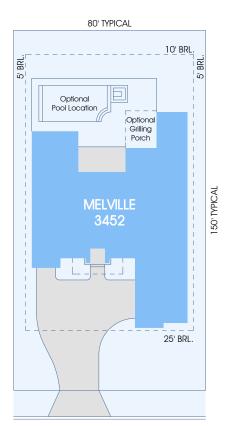

#### 3451 Porches



# BRADBURY 3451











In the interest of continuous improvement, and to meet the changing market conditions, the builder reserves the right to modify the plans, specifications and products without notice or obligation. Square footage shown is an estimate and may vary. Depictions of homes and features are artist and designer conceptions. Landscape, interior surfaces and finishes may be decorator suggestions that are not included in purchase price. This ad contains general information about inity and is not an offer for the purchase of a new home













80' x 150' Typical Site Layout















# DOSTIE HOMES Classic Series

## 3451 BRADBURY

## 3451 Pre-Planned Options



Classic Series













Optional Grilling Porch (Shown with 2 optional sliders at Nook - This Requires the addition of 3 columns at Lanai area. Also shown,

optional 16' Slider at Gathering Room)



Optional Home Office Entry (Relocates French doors to Home Office to Foyer)





Optional Bunk Room and Loft (Includes standard closet i.l.o. W.I.C. and two separate rooms upstairs i.l.o. Bonus Room



Optional Master Bath

In the interest of continuous improvement, and to meet the changing market conditions, the builder reserves the right to modify the plans, specifications and products without notice or obligation. Square footage shown is an estimate and may vary