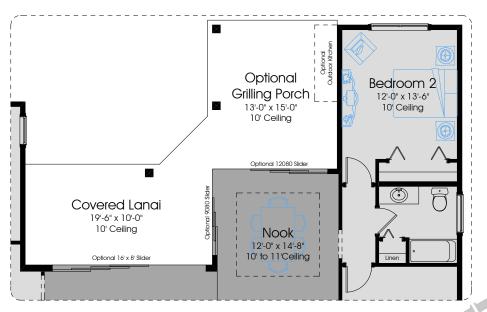

## 3451 Pre-Planned Options

Classic Series

Optional Grilling Porch (Shown with 2 optional sliders at Nook - This Requires the addition of 3 columns at Lanai area. Also shown,

optional 16' Slider at Gathering Room)