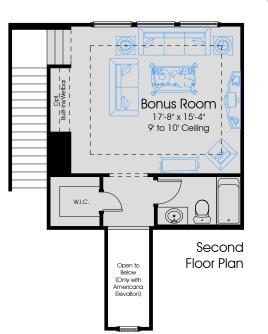

Optional Home Office Entry (Relocates French doors to Home Office to Foyer)

Optional Bunk Room and Loft (Includes standard closet i.l.o. W.I.C. and two separate rooms upstairs i.l.o. Bonus Room

Optional Master Bath