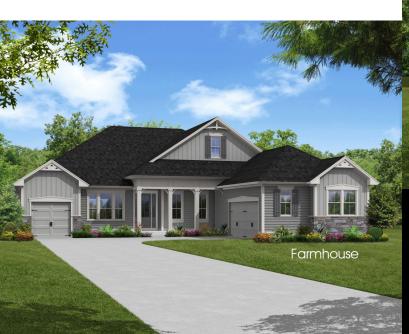

#### 3451 Porches



# BRADBURY 3451











In the interest of continuous improvement, and to meet the changing market conditions, the builder reserves the right to modify the plans, specifications and products without notice or obligation. Square footage shown is an estimate and may vary. Depictions of homes and features are artist and designer conceptions. Landscape, interior surfaces and finishes may be decorator suggestions that are not included in purchase price. This ad contains general information about inity and is not an offer for the purchase of a new home













80' x 150' Typical Site Layout















# DOSTIE HOMES Classic Series

## 3451 BRADBURY

## 3451 Pre-Planned Options



Classic Series













Optional Grilling Porch (Shown with 2 optional sliders at Nook - This Requires the addition of 3 columns at Lanai area. Also shown,

optional 16' Slider at Gathering Room)



Optional Home Office Entry (Relocates French doors to Home Office to Foyer)





Optional Bunk Room and Loft (Includes standard closet i.l.o. W.I.C. and two separate rooms upstairs i.l.o. Bonus Room



Optional Master Bath

In the interest of continuous improvement, and to meet the changing market conditions, the builder reserves the right to modify the plans, specifications and products without notice or obligation. Square footage shown is an estimate an