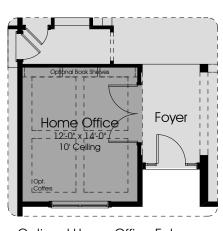

Optional Home Office Entry (Relocates French doors to Home Office to Foyer)

Optional Bunk Room and Loft (Includes standard closet i.l.o. W.I.C. and two separate rooms upstairs i.l.o. Bonus Room

Optional Master Bath