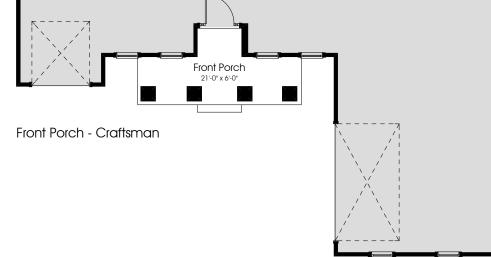

#### 3451 Porches



# BRADBURY 3451











In the interest of continuous improvement, and to meet the changing market conditions, the builder reserves the right to modify the plans, specifications and products without notice or obligation. Square footage shown is an estimate and may vary. Depictions of homes and features are artist and designer conceptions. Landscape, interior surfaces and finishes may be decorator suggestions that are not included in purchase price. This ad contains general information about inity and is not an offer for the purchase of a new home













80' x 150' Typical Site Layout















# DOSTIE HOMES Classic Series

## 3451 BRADBURY

## 3451 Pre-Planned Options



Classic Series













Optional Grilling Porch (Shown with 2 optional sliders at Nook - This Requires the addition of 3 columns at Lanai area. Also shown,

optional 16' Slider at Gathering Room)



Optional Home Office Entry (Relocates French doors to Home Office to Foyer)





Optional Bunk Room and Loft (Includes standard closet i.l.o. W.I.C. and two separate rooms upstairs i.l.o. Bonus Room



Optional Master Bath

In the interest of continuous improvement, and to meet the changing market conditions, the builder reserves the right to modify the plans, specifications and products without notice or obligation. Square footage shown is an estimate and may