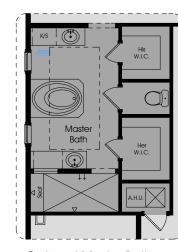

Optional Home Office Entry (Relocates French doors to Home Office to Foyer)

Optional Bunk Room and Loft (Includes standard closet i.l.o. W.I.C. and two separate rooms upstairs i.l.o. Bonus Room

Optional Master Bath