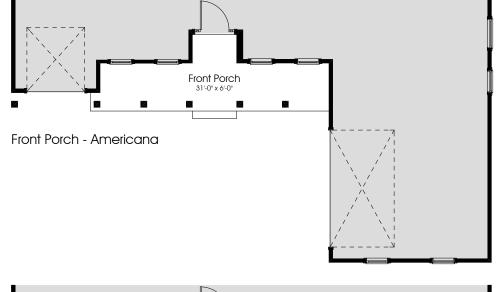

#### 3451 Porches



# BRADBURY 3451











In the interest of continuous improvement, and to meet the changing market conditions, the builder reserves the right to modify the plans, specifications and products without notice or obligation. Square footage shown is an estimate and may vary. Depictions of homes and features are artist and designer conceptions. Landscape, interior surfaces and finishes may be decorator suggestions that are not included in purchase price. This ad contains general information about inity and is not an offer for the purchase of a new home













80' x 150' Typical Site Layout















# DOSTIE HOMES Classic Series

## 3451 BRADBURY

## 3451 Pre-Planned Options



Classic Series













Optional Grilling Porch (Shown with 2 optional sliders at Nook - This Requires the addition of 3 columns at Lanai area. Also shown,

optional 16' Slider at Gathering Room)



Optional Home Office Entry (Relocates French doors to Home Office to Foyer)





Optional Bunk Room and Loft (Includes standard closet i.l.o. W.I.C. and two separate rooms upstairs i.l.o. Bonus Room



Optional Master Bath

In the interest of continuous improvement, and to meet the changing market conditions, the builder reserves the right to modify the plans, specifications and products without notice or obligation. Square footage shown is an estimate and ma