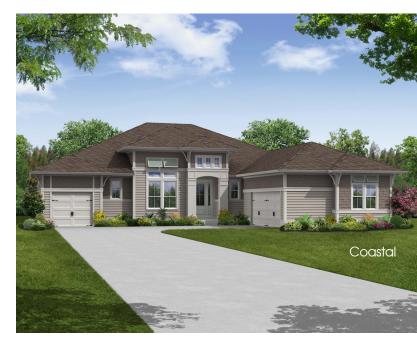

80' TYPICAL

f

C

P

EQUAL HOUSING

Farmhouse

Vineyard

The Wilder is a 1-story home with 3,204 sq. ft. of living area, 4 bedrooms and 4 baths. Upon entering the home, a formal dining room and evolution space flank the foyer which opens into the spacious gathering room. The kitchen allows for open access to the informal dining nook and gathering room. A comfort zone with guest suite off the nook allows for additional versatility and can be utilized in a number of ways.