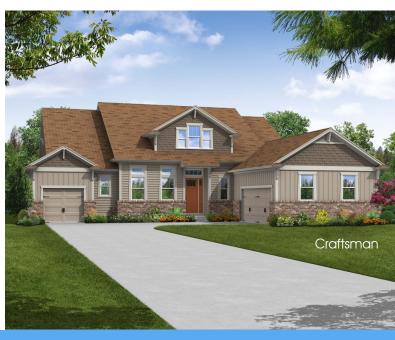

80' TYPICAL

f

C

P

EQUAL HOUSING

Farmhouse

Vineyard

The Wilder is a 1-story home with 3,204 sq. ft. of living area, 4 bedrooms and 4 baths. Upon entering the home, a formal dining room and evolution space flank the foyer which opens into the spacious gathering room. The kitchen allows for open access to the informal dining nook and gathering room. A comfort zone with guest suite off the nook allows for additional versatility and can be utilized in a number of ways.