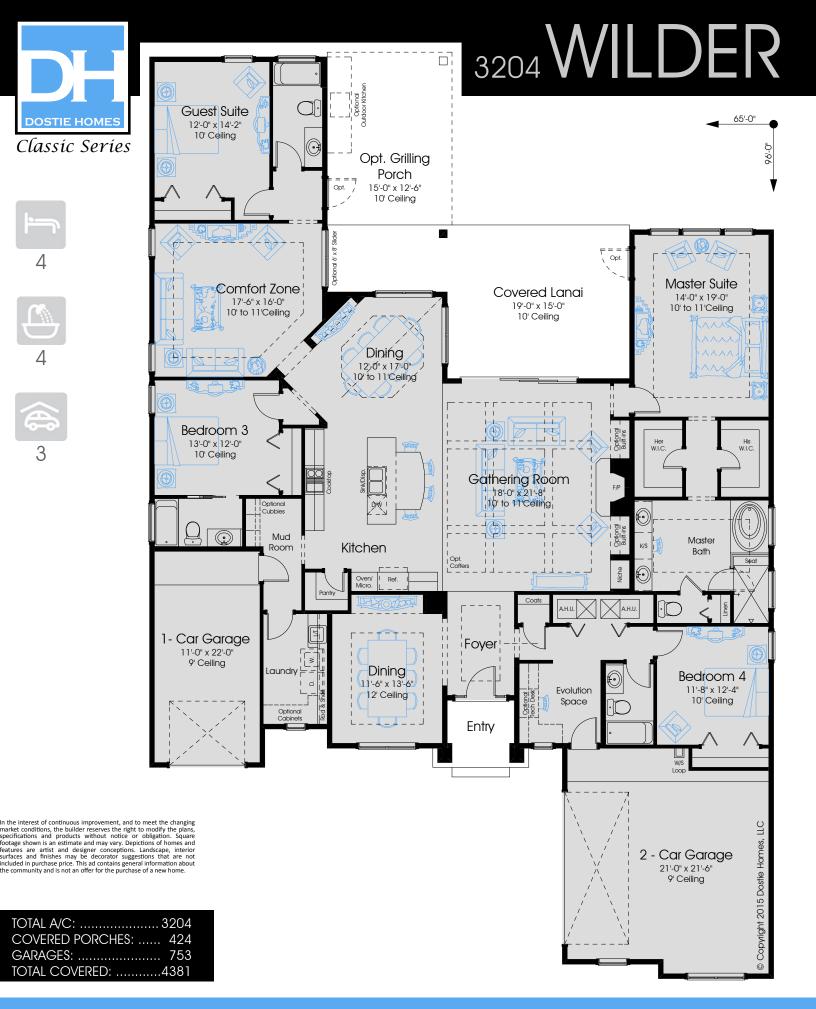

# WILDER 3204

Classic Series

In the interest of continuous improvement, and to meet the changing market conditions, the builder reserves the right to modify the plans, features are artist and designer conceptions. Sugare for the fight of houry the parts, specifications and products without notice or obligation. Square footage shown is an estimate and may vary. Depictions of homes and features are artist and designer conceptions. Landscape, interior surfaces and finishes may be decorator suggestions that are not included in purchase price. This ad contains general information about unity and is not an offer for the purchase of a new home

80' TYPICAL

f

C

P

EQUAL HOUSING

Farmhouse

Vineyard

The Wilder is a 1-story home with 3,204 sq. ft. of living area, 4 bedrooms and 4 baths. Upon entering the home, a formal dining room and evolution space flank the foyer which opens into the spacious gathering room. The kitchen allows for open access to the informal dining nook and gathering room. A comfort zone with guest suite off the nook allows for additional versatility and can be utilized in a number of ways.