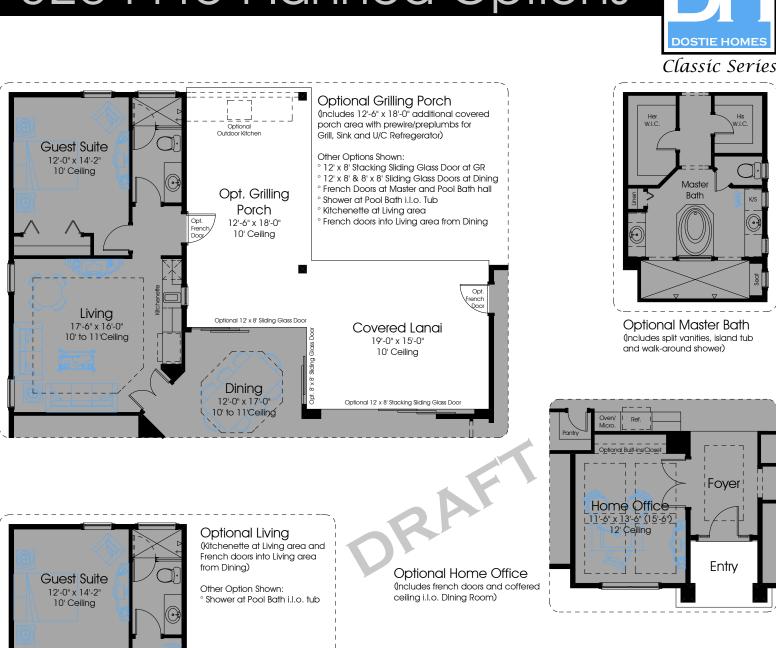

ist and designer conceptions. Landscape, interior surfaces and finishes may be decorator suggestions that are not to the designer conceptions. cluded in purchase price. This ad contains general infor nity and is not an offer for the purchase of a new home

80' TYPICAL









f

C

P

EQUAL HOUSING



Farmhouse

Vineyard

The Wilder is a 1-story home with 3,204 sq. ft. of living area, 4 bedrooms and 4 baths. Upon entering the home, a formal dining room and evolution space flank the foyer which opens into the spacious gathering room. The kitchen allows for open access to the informal dining nook and gathering room. A comfort zone with guest suite off the nook allows for additional versatility and can be utilized in a number of ways.

Building on over 55 YEARS of Dostie Family Tradition







In the interest of continuous improvement, and to meet the changing market conditions, the builder reserves the right to modify the plans, specifications and products without notice or obligation. Square footage shown is an estimate and may vary. Depictions of homes and features are artist and designer conceptions. Landscape, interior surfaces and finishes may be decorator suggestions that are not included in purchase price. This ad contains general information about the community and is not an offer for the purchase of a new home.

### LAURA INGALLS WILDER (1867-1957)

American author, teacher, journalist and family farmer; Laura Ingalls Wilder Medal (est. 1954)

#### NOTED WORKS:

## 3204 Pre-Planned Options





Optional cubbies available in Family Fover)