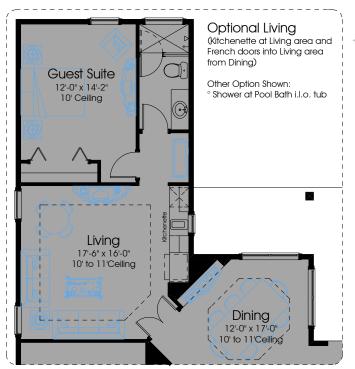

80' TYPICAL

f

C

P

EQUAL HOUSING

Farmhouse

Vineyard

The Wilder is a 1-story home with 3,204 sq. ft. of living area, 4 bedrooms and 4 baths. Upon entering the home, a formal dining room and evolution space flank the foyer which opens into the spacious gathering room. The kitchen allows for open access to the informal dining nook and gathering room. A comfort zone with guest suite off the nook allows for additional versatility and can be utilized in a number of ways.

## 3204 Pre-Planned Options

Optional cubbies available in Family Fover)