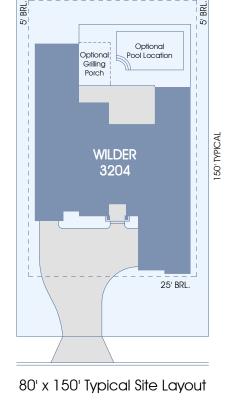

80' TYPICAL

f

C

P

EQUAL HOUSING

Farmhouse

Vineyard

The Wilder is a 1-story home with 3,204 sq. ft. of living area, 4 bedrooms and 4 baths. Upon entering the home, a formal dining room and evolution space flank the foyer which opens into the spacious gathering room. The kitchen allows for open access to the informal dining nook and gathering room. A comfort zone with guest suite off the nook allows for additional versatility and can be utilized in a number of ways.